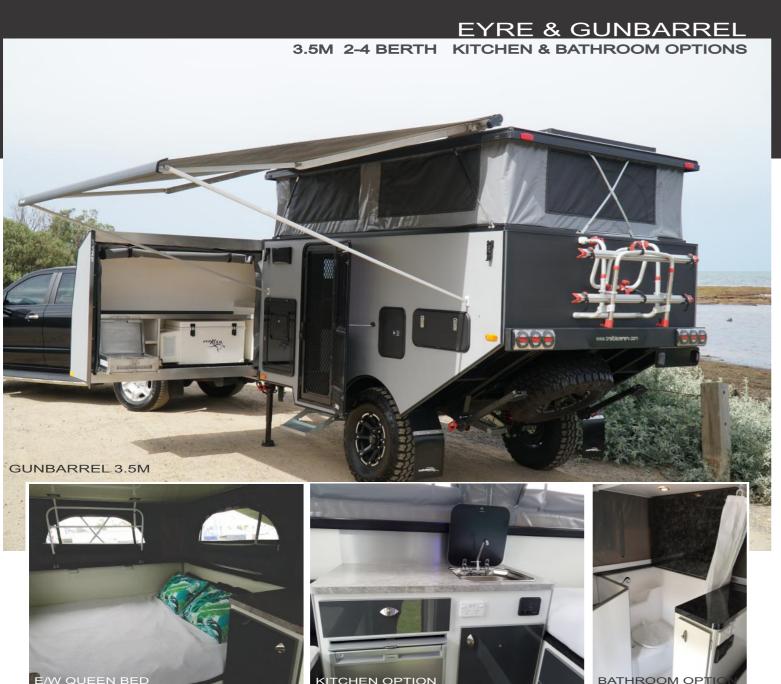

## OFF ROAD / OFF GRID HYBRID CARAVANS

info@trailblazersrv.com.au

www.trailblazersrv.com.au

From a simple, no frills, tough little GO ANYWHERE Hybrid to a fully optioned OFF ROAD, OFF GRID home away from home -

Trailblazers RV Hybrids are designed as a modular system so you can option your own 3.5M or 4.5M Hybrid camper.

All models feature a pop top roof, LED lights, solar system and our unique drawbar mounted <u>Sliding Kitchen Pod.</u>

Choose from a range of standard features and options to make it your own.

SEE OUR INTERACTIVE "BUILD YOUR HYBRID" ONLINE FORM