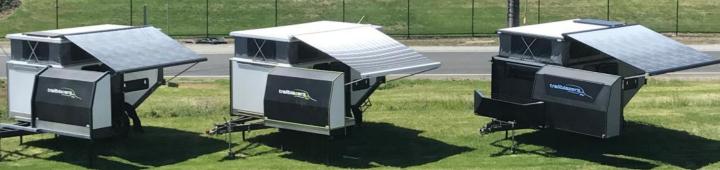

Trailblazers RV Hybrids are designed as a modular system so you can option your own 3.5M or 4.5M Hybrid camper.

All models feature a pop top roof, LED lights, solar system and our unique drawbar mounted <u>Sliding Kitchen Pod.</u>

## www.trailblazersrv.com

info@trailblazersrv.com

222 Governor Road, Braeside, VIC, 3195 Ph: 03 9588 0077 Fax: 03 9588 1433

HYBRID

UNIQUE DRAWBAR SLIDING KITCHEN

GO WHERE THE OTHERS CAN'T GO, DO WHAT THE OTHERS CAN'T DO