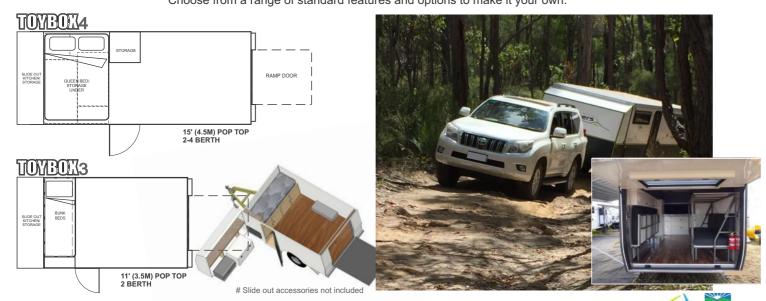

## Take the kids and the toys or get away for a boys weekend

Both models are designed as a modular system so you can option your own 3.5M or 4.5M Toy Hauler.

Standard features include a pop top roof, LED lights, solar system and our unique drawbar mounted Sliding Kitchen Pod.

Choose from a range of standard features and options to make it your own.