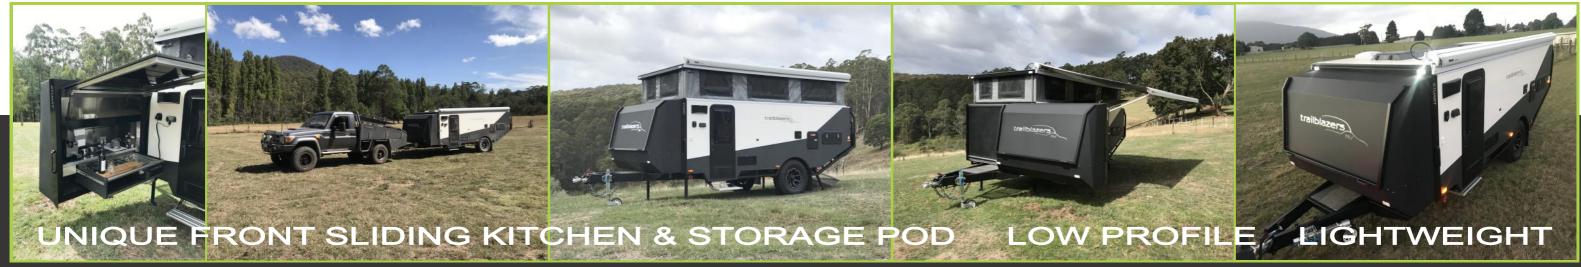

Trailblazers RV Hybrids are designed as a modular system so you can option your own 3.5M or 4.5M Hybrid camper.

All models feature a pop top roof, LED lights, solar system and our unique drawbar mounted <u>Sliding Kitchen Pod.</u>

## Take the kids and the toys or get away for a boys weekend

Both models are designed as a modular system so you can option your own 3.5M or 4.5M Toy Hauler.

Standard features include a pop top roof, LED lights, solar system and our unique drawbar mounted Sliding Kitchen Pod.

## www.trailblazersrv.com

info@trailblazersrv.com

222 Governor Road, Braeside, VIC, 3195 Ph: 03 9588 0077 Fax: 03 9588 1433

HYBRID

UNIQUE DRAWBAR SLIDING KITCHEN

GO WHERE THE OTHERS CAN'T GO, DO WHAT THE OTHERS CAN'T DO