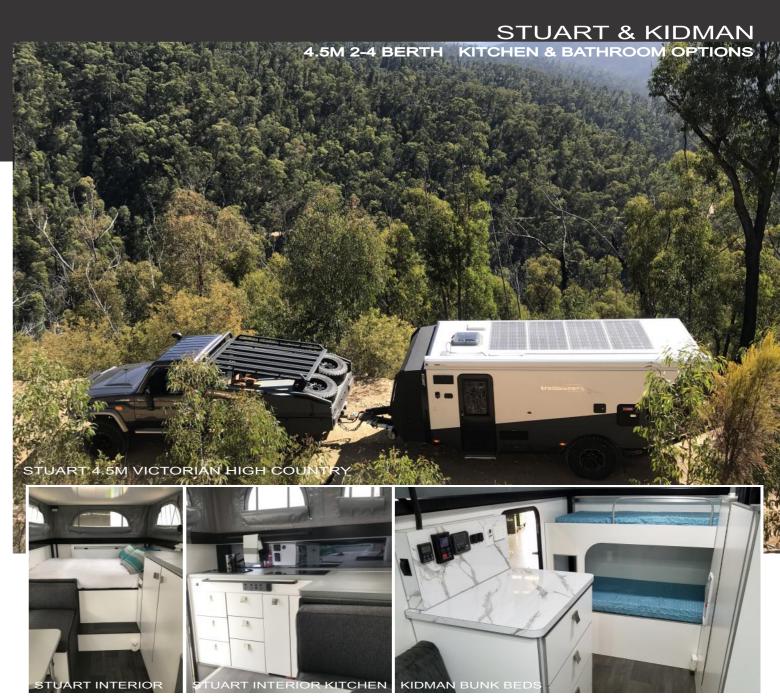

## OFF ROAD / OFF GRID HYBRID CARAVANS

info@trailblazersrv.com.au

www.trailblazersrv.com.au

From a simple, no frills, tough little GO ANYWHERE Hybrid to a fully optioned OFF ROAD, OFF GRID home away from home -

Trailblazers RV Hybrids are designed as a modular system so you can option your own 3.5M or 4.5M Hybrid camper.

All models feature a pop top roof, LED lights, solar system and our unique drawbar mounted <u>Sliding Kitchen Pod.</u>

Choose from a range of standard features and options to make it your own.

SEE OUR INTERACTIVE "BUILD YOUR HYBRID" ONLINE FORM